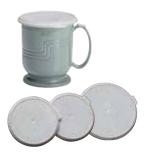

## **Complementary Products**

Shoreline Meal Delivery Ware Shoreline Meal Delivery Ware offers a contemporary look, at a budget friendly price in a variety of colors. Bowls and mug are NSF listed.

**Reusable CamLids®** Save up to 75% in costs and tons of trash a year by switching from disposable lids to reusable CamLids.