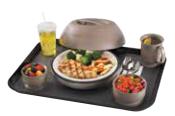

Non-Skid Versa Room Service Camtrays® Save tons of trash and 50% in cost each year by switching from paper mats to Cambro Non-Skid Versa Room Service Camtrays.

Available Colors: Granite Gray (191), Gran