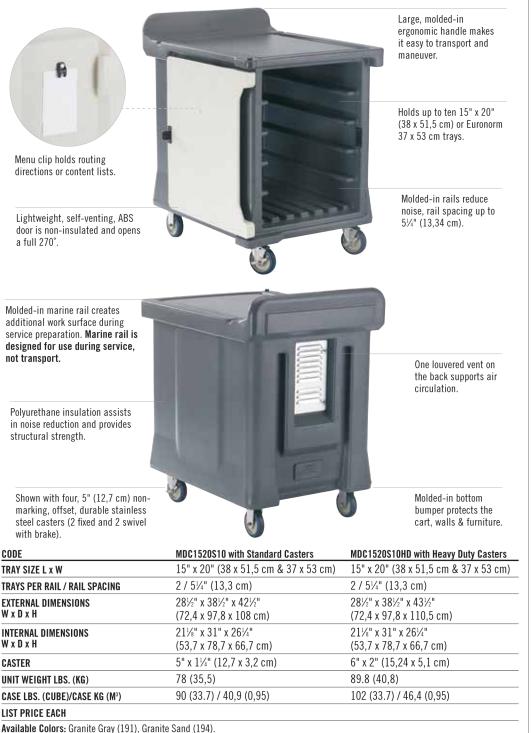

**10-Tray Meal Delivery Cart** 

## The Economical Solution for Room Service Delivery

New

- One louvered vent and self-venting door provide air circulation throughout the cart to optimize food quality and improve patient satisfaction
- Molded-in tray rails and 5" non-marking, durable, offset stainless steel casters ensure quiet meal delivery

## Low Profile 10-Tray Meal Delivery Cart

Enhance patient satisfaction with high quality, room-service style meals served quietly and efficiently. The Cambro 10-Tray Meal Delivery Cart is non-electric and requires no assembly. Made of durable and easy-to-clean polyethylene, this cart won't dent or rust and will provide years of reliable service.