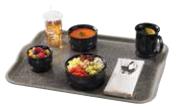

Non-Skid Versa Room Service Camtrays® Save tons of trash and 50% in cost each year by switching from paper mats to Cambro Non-Skid Versa Room Service Camtrays.

Available Colors: Granite Gray (191), Gran